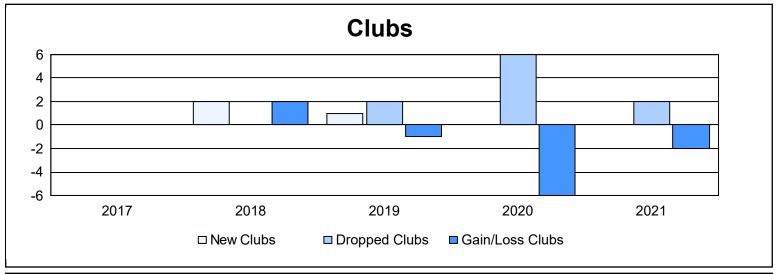

District 24 I As of June 2021 Cumulative

| Year      | New<br>Clubs | Dropped<br>Clubs | Gain/<br>Loss<br>Clubs | New<br>Members | Charter<br>Members | Reinstate<br>Members | Transfer<br>Members | Total<br>Member<br>Added | Total<br>Members<br>Dropped | Gain/<br>Loss<br>Members |
|-----------|--------------|------------------|------------------------|----------------|--------------------|----------------------|---------------------|--------------------------|-----------------------------|--------------------------|
| 2016-2017 | 0            | 0                | 0                      | 197            | 0                  | 3                    | 29                  | 229                      | 280                         | -51                      |
| 2017-2018 | 2            | 0                | 2                      | 184            | 58                 | 14                   | 10                  | 266                      | 269                         | -3                       |
| 2018-2019 | 1            | 2                | -1                     | 169            | 32                 | 5                    | 18                  | 224                      | 290                         | -66                      |
| 2019-2020 | 0            | 6                | -6                     | 98             | 11                 | 3                    | 18                  | 130                      | 301                         | -171                     |
| 2020-2021 | 0            | 2                | -2                     | 94             | 1                  | 3                    | 26                  | 124                      | 283                         | -159                     |
| Average   | 1            | 2                | -1                     | 148            | 20                 | 6                    | 20                  | 195                      | 285                         | -90                      |