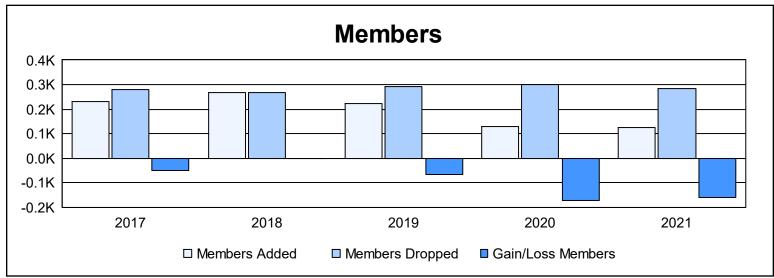

District 24 I As of June 2021 Cumulative

| Year      | New<br>Clubs | Dropped<br>Clubs | Gain/<br>Loss<br>Clubs | New<br>Members | Charter<br>Members | Reinstate<br>Members | Transfer<br>Members | Total<br>Member<br>Added | Total<br>Members<br>Dropped | Gain/<br>Loss<br>Members |
|-----------|--------------|------------------|------------------------|----------------|--------------------|----------------------|---------------------|--------------------------|-----------------------------|--------------------------|
| 2016-2017 | 0            | 0                | 0                      | 197            | 0                  | 3                    | 29                  | 229                      | 280                         | -51                      |
| 2017-2018 | 2            | 0                | 2                      | 184            | 58                 | 14                   | 10                  | 266                      | 269                         | -3                       |
| 2018-2019 | 1            | 2                | -1                     | 169            | 32                 | 5                    | 18                  | 224                      | 290                         | -66                      |
| 2019-2020 | 0            | 6                | -6                     | 98             | 11                 | 3                    | 18                  | 130                      | 301                         | -171                     |
| 2020-2021 | 0            | 2                | -2                     | 94             | 1                  | 3                    | 26                  | 124                      | 283                         | -159                     |
| Average   | 1            | 2                | -1                     | 148            | 20                 | 6                    | 20                  | 195                      | 285                         | -90                      |